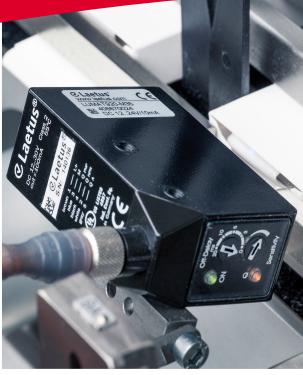

# **Code reading**

The coding of products is the simplest and most efficient form of control. With ARGUS, we cover the entire spectrum of code reading: from the simple barcode to the multi-coloured Pharmacode and the GS1 DataBar to the 2D data matrix and QR codes. Of course, the detection of colour ring codes on ampoules is also a part of our portfolio.

# **ARGUS**Tube

The inspection of codes, text or graphics and the orientation of tubes are solved outstandingly by ARGUS<sup>Tube</sup>. Different service packages allow tube filling lines with even the highest possible production speed to be handled.

# $\textbf{ARGUS}^{\textbf{Carton}}$

ARGUS<sup>Carton</sup> is perfect for reading a variety of possible codes and variable data all around the folding box. Everything from the Pharmacode to the graphical elements and variable data is inspected quickly and reliably.

# **ARGUS**<sup>Label</sup>

Whether bottles, cartons or other products with labels – ARGUS<sup>Label</sup> inspects all content according to your specifications. Label inspection can be carried out before, during or after application.