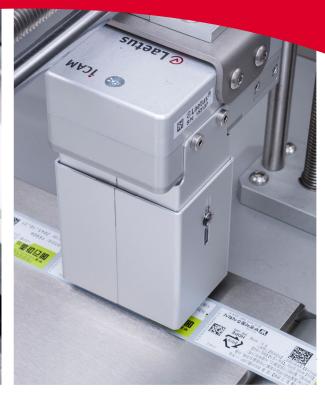

## Secure packaging inspection

Wherever you need to inspect codes, ARGUS meets your requirements quickly and reliably. Whether it is pure code reading or the complete inspection of text and images, all variations can be flexibly implemented and combined due to the modularity of hardware and software.

# **Code reading**

The coding of products is the simplest and most efficient form of control. With ARGUS, we cover the entire spectrum of code reading: from the simple barcode to the multi-coloured Pharmacode and the GS1 DataBar to the 2D data matrix and QR codes. Of course, the detection of colour ring codes on ampoules is also a part of our portfolio.