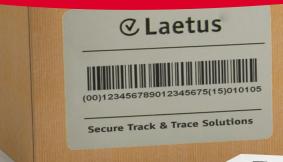

# **Code reading**

The coding of products is the simplest and most efficient form of control. With ARGUS, we cover the entire spectrum of code reading: from the simple barcode to the multi-coloured Pharmacode and the GS1 DataBar to the 2D data matrix and QR codes. Of course, the detection of colour ring codes on ampoules is also a part of our portfolio.