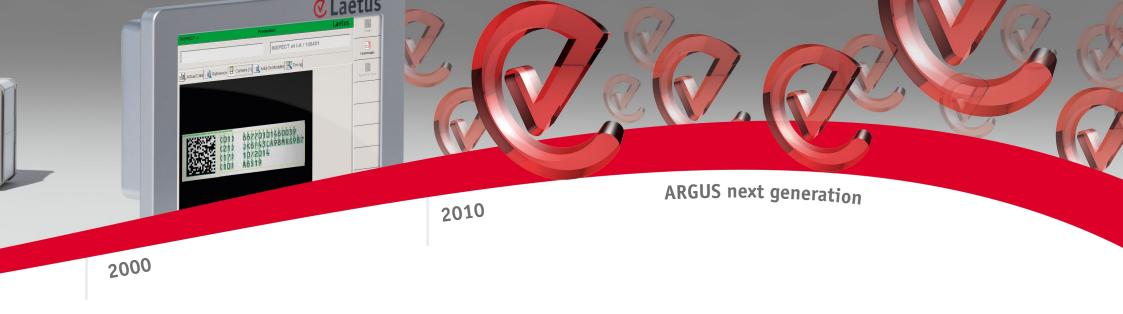

# ARGUS – the evolution of code reading

## The next generation

The flexibility in our standard solution package is one of a kind. These packages are precisely tailored to your needs, easy to integrate and expandable at any time. This ensures that your production can always be efficiently adapted to future quality and security requirements.