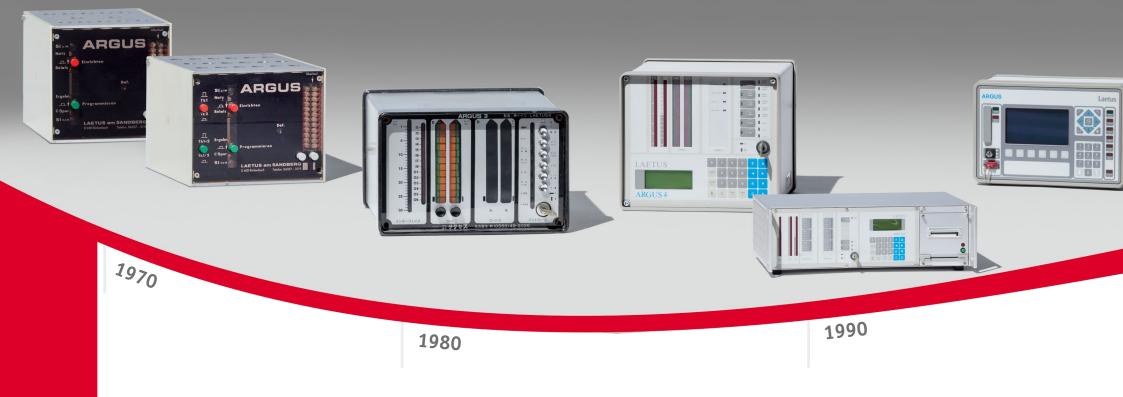

# ARGUS – the evolution of code reading

## Continuity through development

For decades Laetus has set the standard in code reading and gained trust from machine builders and pharmaceutical companies with ARGUS. With over 18,000 successfully installed systems around the world and the complete satisfaction of our customers, Laetus is constantly motivated to remain the Number 1 in packaging security.