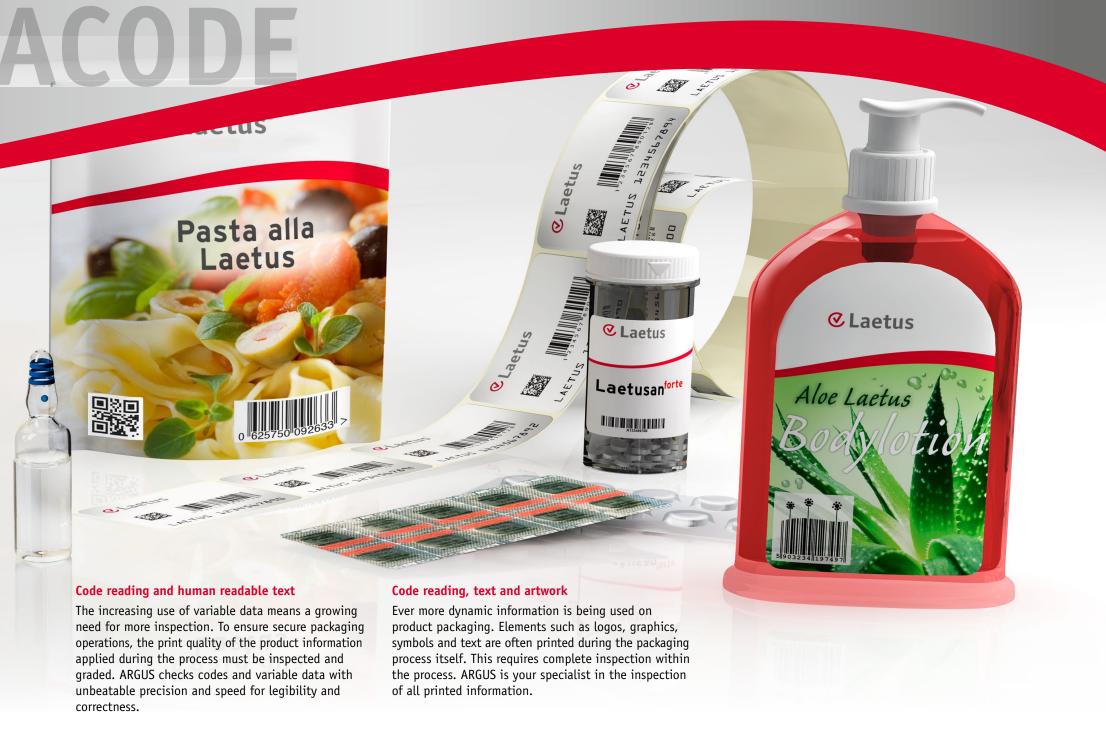

## Secure packaging inspection

Wherever you need to inspect codes, ARGUS meets your requirements quickly and reliably. Whether it is pure code reading or the complete inspection of text and images, all variations can be flexibly implemented and combined due to the modularity of hardware and software.

# **Code reading**

The coding of products is the simplest and most efficient form of control. With ARGUS, we cover the entire spectrum of code reading: from the simple barcode to the multi-coloured Pharmacode and the GS1 DataBar to the 2D data matrix and QR codes. Of course, the detection of colour ring codes on ampoules is also a part of our portfolio.